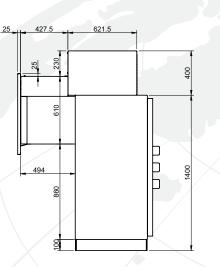

SafeBag MI6 has been tested by ECB•S in accordance with European standard EN 1143-2 and is available with two

security levels: Grade IV and VI. The construction of the rotating drum deposit mechanism, combined with its armoured interior, enables SafeBag MI6 to resist the most modern and advanced methods of attack.