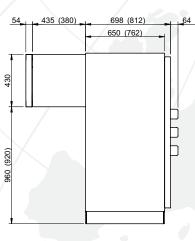

SafeBag MI6 has been tested by ECB•S in accordance with European standard EN 1143-2 and is available with two

security levels: Grade IV and VI. The construction of the rotating drum deposit mechanism, combined with its armoured interior, enables SafeBag MI6 to resist the most modern and advanced methods of attack.