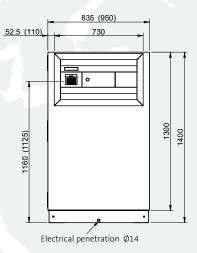

# SafeBag MI6

Intelligent nightsafe deposit unit with armoured drum

The SafeBag MI6 deposit unit has been developed to meet the banking sector's need for an effective nightsafe solution with uncompromising security.

SafeBag MI6 has been tested by ECB•S in accordance with European standard EN 1143-2 and is available with two

security levels: Grade IV and VI. The construction of the rotating drum deposit mechanism, combined with its armoured interior, enables SafeBag MI6 to resist the most modern and advanced methods of attack.

In order to protect the machine against manipulation attempts, an alarm sounds after the deposit door has been left open for a set period of time, and the drum moves into the secured position. In the event of a power cut, the unit automatically switches to emergency power via a back-up unit.