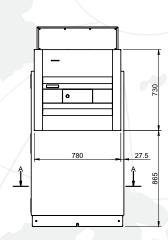

# SafeBag MI6

Intelligent nightsafe deposit unit with armoured drum

The SafeBag MI6 deposit unit has been developed to meet the banking sector's need for an effective nightsafe solution with uncompromising security.

SafeBag MI6 has been tested by ECB•S in accordance with European standard EN 1143-2 and is available with two

security levels: Grade IV and VI. The construction of the rotating drum deposit mechanism, combined with its armoured interior, enables SafeBag MI6 to resist the most modern and advanced methods of attack.

In order to protect the machine against manipulation attempts, an alarm sounds after the deposit door has been left open for a set period of time, and the drum moves into the secured position. In the event of a power cut, the unit automatically switches to emergency power via a back-up unit.