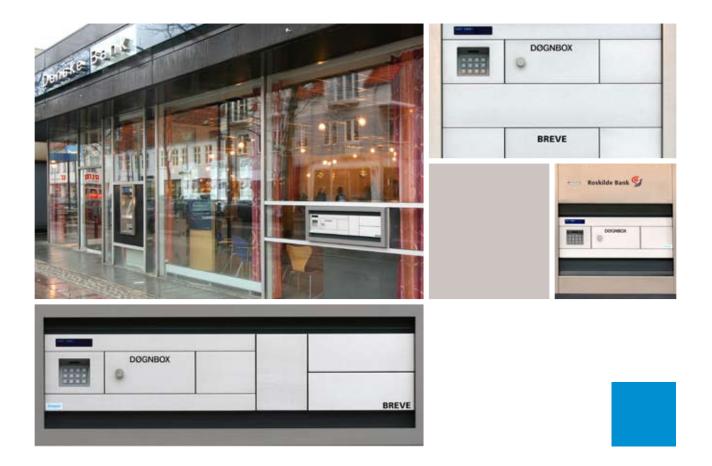

# SafeBag MI6

Intelligent nightsafe deposit unit with armoured drum

The SafeBag MI6 deposit unit has been developed to meet the banking sector's need for an effective nightsafe solution with uncompromising security.

## **Customer Interface**

Access to the nightsafe deposit unit is granted by PIN or other type of operation. The multi-code system allows each user to be allocated a personal code. This makes it possible to keep track of who has used the unit, and when.